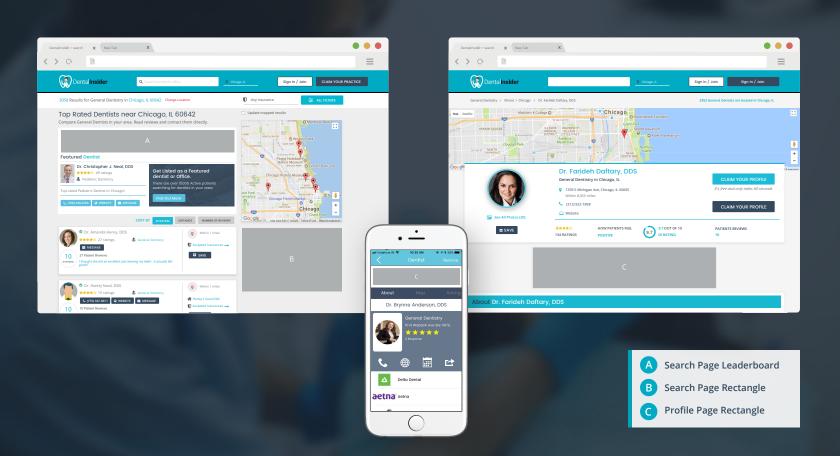

## Advertising Opportunities with Dental Insider

| Desktop Display Banner Specs       |           |                |                       |  |  |  |
|------------------------------------|-----------|----------------|-----------------------|--|--|--|
| Position                           | Ad Size   | Looping        | Max Initial File Size |  |  |  |
| Search Page Leaderboard (A)        | 728 x 90  | 2 Loop Maximum | 200KB                 |  |  |  |
| Search Page Rectangle (B)          | 300 x 250 | 2 Loop Maximum | 200KB                 |  |  |  |
| Profile Page Premium Rectangle (C) | 600 x 90  | 2 Loop Maximum | 200KB                 |  |  |  |

| Placement                          | Size      | Desktop  | Tablet   | Smartphone |
|------------------------------------|-----------|----------|----------|------------|
| Search Page Leaderboard (A)        | 728 x 90  | <b>~</b> | <b>~</b> | <b>~</b>   |
| Search Page Rectangle (B)          | 300 x 250 | <b>~</b> | ~        |            |
| Profile Page Premium Rectangle (C) | 600 x 90  | <b>~</b> | <b>~</b> | <b>~</b>   |